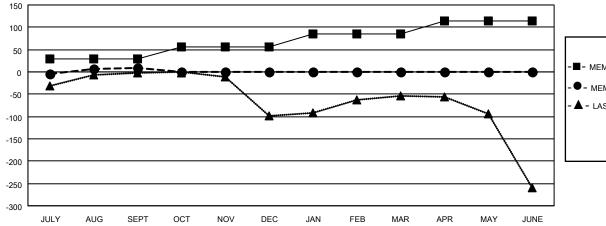

| l | Members                      |       |              |              |                       |  |
|---|------------------------------|-------|--------------|--------------|-----------------------|--|
| l | RESULTS FOR 2022-2023        |       |              |              |                       |  |
| l | QUARTER                      | MEMBE | R GROWTH NET | MEMBER GROWT | H DROPPED             |  |
| l |                              |       | GOAL         | ACTUAL       | MEMBERS ACTUAL        |  |
| l | JULY/AUG/SEPT<br>OCT/NOV/DEC |       |              |              | (including transfers) |  |
| l |                              |       | 30           | 87           | 62                    |  |
| l |                              |       | 25           | 0            | 0                     |  |
| l | JAN/FEB/MAR                  |       | 30           | 0            | 0                     |  |
|   | APR/MAY/JUNE                 |       | 30           | 0            | 0                     |  |
|   |                              |       |              |              |                       |  |

## GOALS AND ACTUAL MEMBERS CUMULATIVE

| - | MEMBER | GROWTH | NET | GOAL |
|---|--------|--------|-----|------|
|   |        |        |     |      |

- MEMBER GROWTH ACTUAL

- LAST YEAR MEMBERSHIP ACTUAL

| DROPPED CLUBS: 2 |    | 26 CLUBS OF 106 ADDED 1 OR | GENDER DISTRIBUTION               |                |
|------------------|----|----------------------------|-----------------------------------|----------------|
|                  |    | MORE NEW MEMBERS           | MALE                              | 1,277 (52.86%) |
|                  |    |                            | FEMALE                            | 1,139 (47.14%) |
| DROPPED MEMBERS  |    |                            | NON BINARY                        | 0 (0.00%)      |
| DECEASED         | 6  |                            | PREFER NOT TO ANSWER              | 0 (0.00%)      |
| CLUB CANCELLED   | 0  |                            | TOTAL FAMILY UNIT MEMBERS         | 578            |
| OTHER            | 57 | CLICK HERE FOR CUMULATIVE  | TOTAL FAMILY UNIT MEMBERS         | 370            |
| TOTAL            | 63 | MEMBERSHIP DATA            | FAMILY MEMBERS PAYING HAL<br>DUES | F 311          |