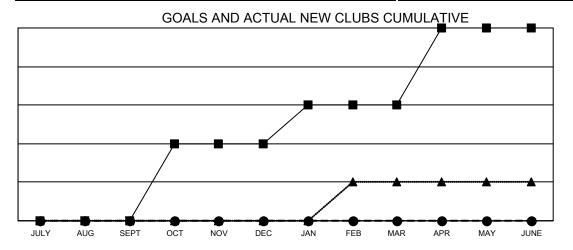

## GAT MONTHLY MEMBERSHIP PROGRESS REPORT

Multiple District 21

Results as of: 9/30/2022 LOCATION: ARIZONA

|                       | Cluk          | os        |               |      |
|-----------------------|---------------|-----------|---------------|------|
| RESULTS FOR 2022-2023 |               |           |               |      |
| QUARTER               | NEW CLUB GOAL | NEW CLUBS | DROPPED CLUBS | QU   |
| JULY/AUG/SEPT         | 0             | 0         | 2             | JUL, |
| OCT/NOV/DEC           | 2             | 0         | 0             | Пост |
| JAN/FEB/MAR           | 1             | 0         | 0             | JAN  |
| APR/MAY/JUNE          | 2             | 0         | 0             | APR  |

- CURRENT YEAR GOALS FOR NEW CLUBS

- ■ - CURRENT YEAR ACTUAL NEW CLUBS

- ▲ - LAST YEAR ACTUAL NEW CLUBS